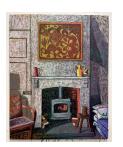

### JJ Manford

Interior with Fireplace & Picasso Print, 2022 Oil stick, oil pastel, &,Flashe on burlap over canvas 60 x 48 in.

152.4 x 121.9 cm.

JM0010