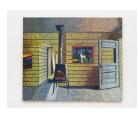

#### JJ Manford

*Interior with Jan Muller & Wood Burning Stove*, 2022 Oil stick, oil pastel and Flashe on burlap over canvas 60 x 72 in.

152.4 x 182.9 cm

JM0005