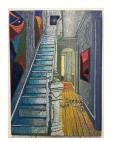

#### JJ Manford

*Interior with JJ Manford Landscapes*, 2022 Oil stick, oil pastel, Flashe on burlap over canvas 65 x 48 in.

165.1 x 121.9 cm JM0007