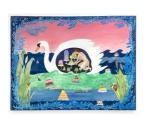

#### **Dana Sherwood**

Inside the Belly of a Swan, 2020 Oil on panel 36 x 48 in. 91.4 x 121.9 cm

DS0001