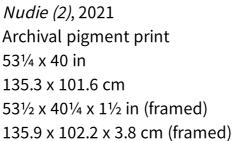

# Cake Show - PS - 2021





PBO21.016

Edition of 3 plus 2 artist's proofs (PBO21.016)



Work Cake, 2021 Oil on canvas 31 x 251/4 in. 78.7 x 64.1 cm. NR0001

**Shantel Miller** 

Bread of Life, 2021 Oil on Linen 24 x 30 x 1% in. 61 x 76.2 x 3 cm.

T0001

# **Iiu Susiraja**

Bird Feeder, 2020 C-print 13¾ x 13¾ in ISU21.003 Edition of 5 (#1/5)

#### **Dana Sherwood**

Inside the Belly of a Swan, 2020 Oil on panel 36 x 48 in. 91.4 x 121.9 cm

DS0001













#### Vera Iliatova

Major in a Minor Key, 2013
Oil on canvas
30 x 26 in.
76 x 66 cm
VI0001



#### **Camile Sproesser**

the zebra cake, 2021
Acrylic and oil on canvas
19¾ x 27½ in.
50 x 70 cm.
CS0001

#### Sarah Slappey

Icing Guts, 2021
Colored pencil, ink and gouache on paper
12.25 x 11 in. each
31 x 28 cm each



Two works

# Iiu Susiraja

*Party*, 2020 C